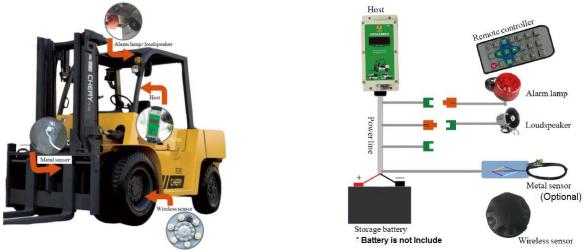

## **Forklift Speed Alarm**

Motor Vehicle Safety Management System

## Features

- ✤ With LED Display Screen. Wireless Sensor Has the Function of Reverse Voice Prompt.
- Wireless Speed Measurement and Wired Speed Measurement are Compatible (Choose Either or).
- ✤ With the Design of Wide Voltage Power Supply, DC 11 V ~ 48 V.
- Alarm can be Controlled by Remote Controller Within 1 Meters.
- ✤ 4 Level Volume Adjustment. External Powerful Horn for Alarm, Warning Sound Up to 120 db.
- Two Kinds of Warning: Flash Lamp and Voice Alarm.
- Three Level Speed Setting. Different Levels of Speed Has Different Sound for Warnings.
- Alarm Locking Time can be Adjusted from 0 To 99 Seconds. If The Speed of Forklift Exceeds the Set Speed, Will Warn Automatically.
- Waterproof Capability is IP68, Even Able to Work Well in Rain.
- Use Wireless Sensor, Making Installation Simpler.
- ✤ Use Metal Sensor Installation, Compatible with The Traditional Speed Measurement Way.
- Adopt Relay to Control Oil Circuits, Realizing Over Speed Locking and Speed Limit Control.
  Mechanical Speed Limit Can Be Used Together with Mechanical Throttle Speed Limiter.